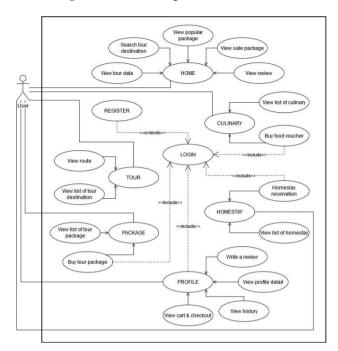

# 1) Use Case Diagram

The use case diagram is a functional requirement that describe an interaction between one or more actors with the system and that is explained from the viewpoint of the system user. The use case diagram answer the question of how the user interact with the system and describe the action will take by the system [9]. Figure 2 shows the use case diagram for Administrator and Figure 3 shows the use case diagram for User.

#### Figure 2. Use Case Diagram for Administrator

Figure 3. Use Case Diagram for User