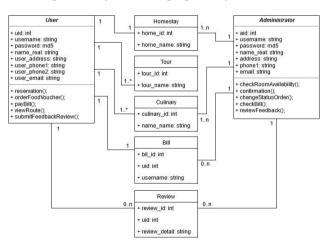

# 2) Class Diagram

Class diagrams are considered as one of the best and most helpful types of UML diagrams because they clearly illustrate the structure of the system by modeling system operations, classes, object relationships and attributes. [10]. Figure 4 shows the class diagram analysis for the proposed system.

Figure 4. Class Diagram Analysis