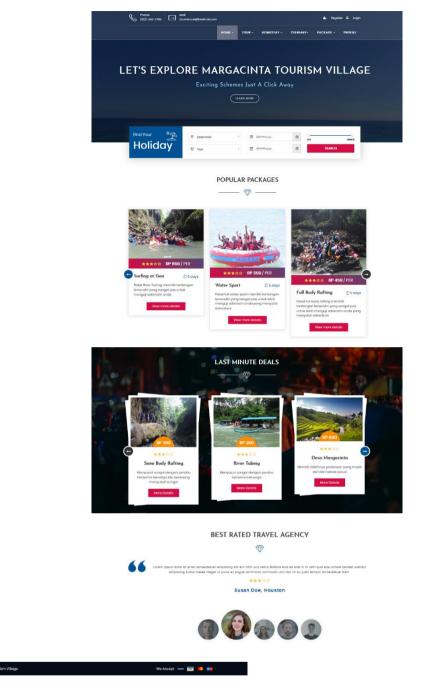

Here are the results of the implementation of the design of each web page that has been made.

1) Home page

This home page displays the homestay search on the date desired by the user. Also on this page displays tour packages that are popular, attractive travel deals, and reviews of tourists who have visited. Figure 5 shows the home page.

Figure 5. Home page

2) Detail Of Tourist Attractions

On this page attached details of tourist attractions along with what facilities are provided. Besides, a map page is also displayed to direct tourists to these tourist attractions. Ratings from tourists who have visited are also displayed on this page. Figure 6 shows the detail page of tourist attraction.