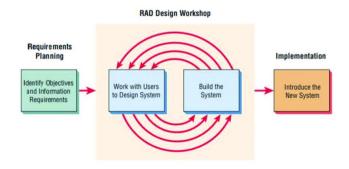

According to Kendall, there are three phases in Rapid Application Deveopment (RAD) that involve the user and the analyst in the requirements planning stage, the RAD design workshop (modeling), and implementation. The following are the stages of application development from each phase of application development can be seen in the figure below [7]. Figure 1 shows the phase of RAD cycle.

Figure 1. Rapid Application System Cycle (RAD)

### 1) Requirements Planning

In this phase, the user and analyzer come together to discussing the goals and to identify the information requirements of the application or system arising from those objectives [7].

2) RAD Design Workshop

At this phase, the programmer and analyst work together to create and display visual representations of design models and working models for the user. This design workshop can take several days because it created or built based on the size of the application to be developed [7].

3) Implementation

At this phase of implementation, the analyst and users work intensively during the course and determine business and non-technical aspects of the company. Once these components are agreed upon and systems are built and evolves, new systems or system components are tested and then introduced [7].