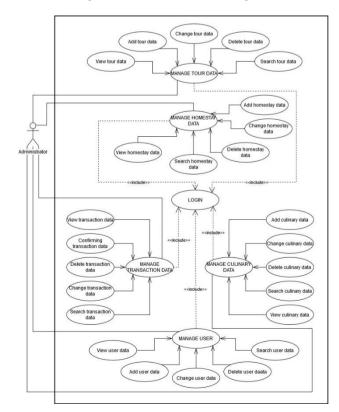

# 1) Use Case Diagram

The use case diagram is a functional requirement that describe an interaction between one or more actors with the system and that is explained from the viewpoint of the system user. The use case diagram answer the question of how the user interact with the system and describe the action will take by the system [9]. Figure 2 shows the use case diagram for Administrator and Figure 3 shows the use case diagram for User.

#### Figure 2. Use Case Diagram for Administrator

Figure 3. Use Case Diagram for User